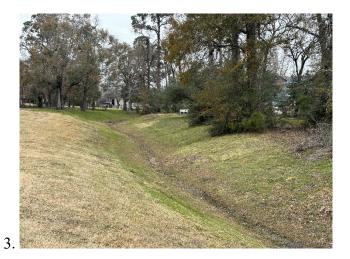

Mr. Bailey reported on Additional Drainage Areas. He reported on the tree removal and brush clearing in the drainage channels. He stated that HB Hydro Ax's revised proposal in the amount of \$51,800.00 for the removal of underbrush and silt in the drainage channel between the bulkhead/weir and Atascocita Shores was approved at last month's meeting. He noted that HB Hydro Ax will mobilize to do the work when the weather is warmer and drier in order to limit the impact of the trucks and equipment on the adjacent areas.