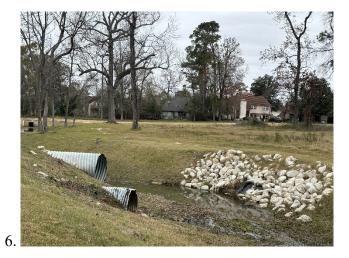

Mr. Bailey reported on Additional Drainage Areas. He reported on the tree removal and brush clearing in the drainage channels. He stated that HB Hydro Ax's revised proposal in the amount of \$51,800.00 for the removal of underbrush and silt in the drainage channel between the bulkhead/weir and Atascocita Shores was approved at last month's meeting. He noted that HB Hydro Ax will mobilize to do the work when the weather is warmer and drier in order to limit the impact of the trucks and equipment on the adjacent areas.

Mr. Bailey reported on the Atascocita Joint Operations Board ("AJOB"). He stated that AJOB met on Tuesday and that the contractor is finishing up work repairing the pipe and manhole that caused the sinkhole. Discussion ensued regarding the repair.