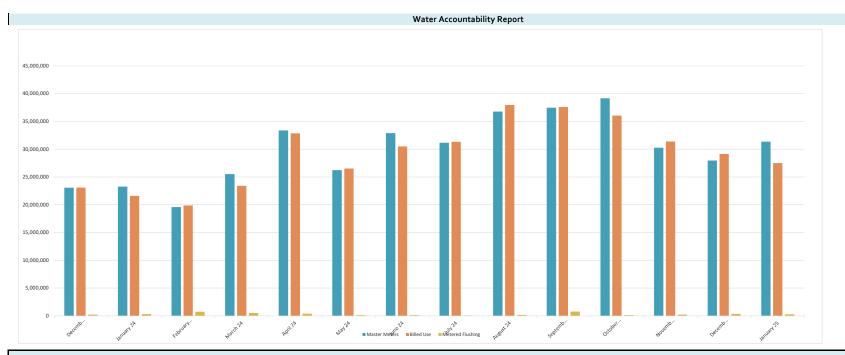

Mr. Jenkins reported a 96% accountability for the period December 25, 2024- January 27, 2025.

Mr. Jenkins reviewed the Executive Summary, the Major Maintenance Summary for January, and the delinquencies. He reported that 142 letters were mailed, 65 delinquent tags were hung, and 16 accounts were disconnected for non-payment. He requested consideration to write-off one account totaling \$16.98 and to turn over 19 accounts to collections in the amount of \$3,214.46.