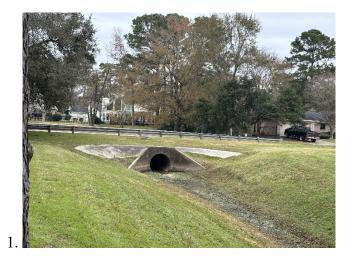

Mr. Bailey reported on Additional Drainage Areas. He reported on the tree removal and brush clearing in the drainage channels. He stated that HB Hydro Ax's revised proposal in the amount of \$51,800.00 for the removal of underbrush and silt in the drainage channel between the bulkhead/weir and Atascocita Shores was approved at last month's meeting. He noted that HB Hydro Ax will mobilize to do the work when the weather is warmer and drier in order to limit the impact of the trucks and equipment on the adjacent areas.