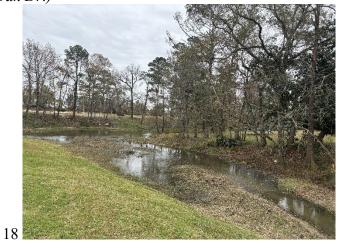

Mr. Bailey reported on Additional Drainage Areas. He reported on the tree removal and brush clearing in the drainage channels. He stated that HB Hydro Ax's revised proposal in the amount of \$51,800.00 for the removal of underbrush and silt in the drainage channel between the bulkhead/weir and Atascocita Shores was approved at last month's meeting. He noted that HB Hydro Ax will mobilize to do the work when the weather is warmer and drier in order to limit the impact of the trucks and equipment on the adjacent areas.

Mr. Bailey reported on the Golf Villas and Pinehurst Trail Drive Drainage. He reviewed an exhibit showing the proposed easements that would likely be required as part of Option 1, which would involve a new storm sewer through Golf Villas and a detention pond near the Point Hole 9 tee box. He stated that BGE estimates that Option 1 would have a construction cost of approximately \$800,000.00. Extensive discussion ensued.