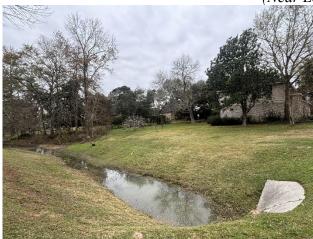

Mr. Bailey reported on Additional Drainage Areas. He reported on the tree removal and brush clearing in the drainage channels. He stated that HB Hydro Ax's revised proposal in the amount of \$51,800.00 for the removal of underbrush and silt in the drainage channel between the bulkhead/weir and Atascocita Shores was approved at last month's meeting. He noted that HB Hydro Ax will mobilize to do the work when the weather is warmer and drier in order to limit the impact of the trucks and equipment on the adjacent areas.

Mr. Bailey reported on the Golf Villas and Pinehurst Trail Drive Drainage. He reviewed an exhibit showing the proposed easements that would likely be required as part of Option 1, which would involve a new storm sewer through Golf Villas and a detention pond near the Point Hole 9 tee box. He stated that BGE estimates that Option 1 would have a construction cost of approximately \$800,000.00. Extensive discussion ensued.