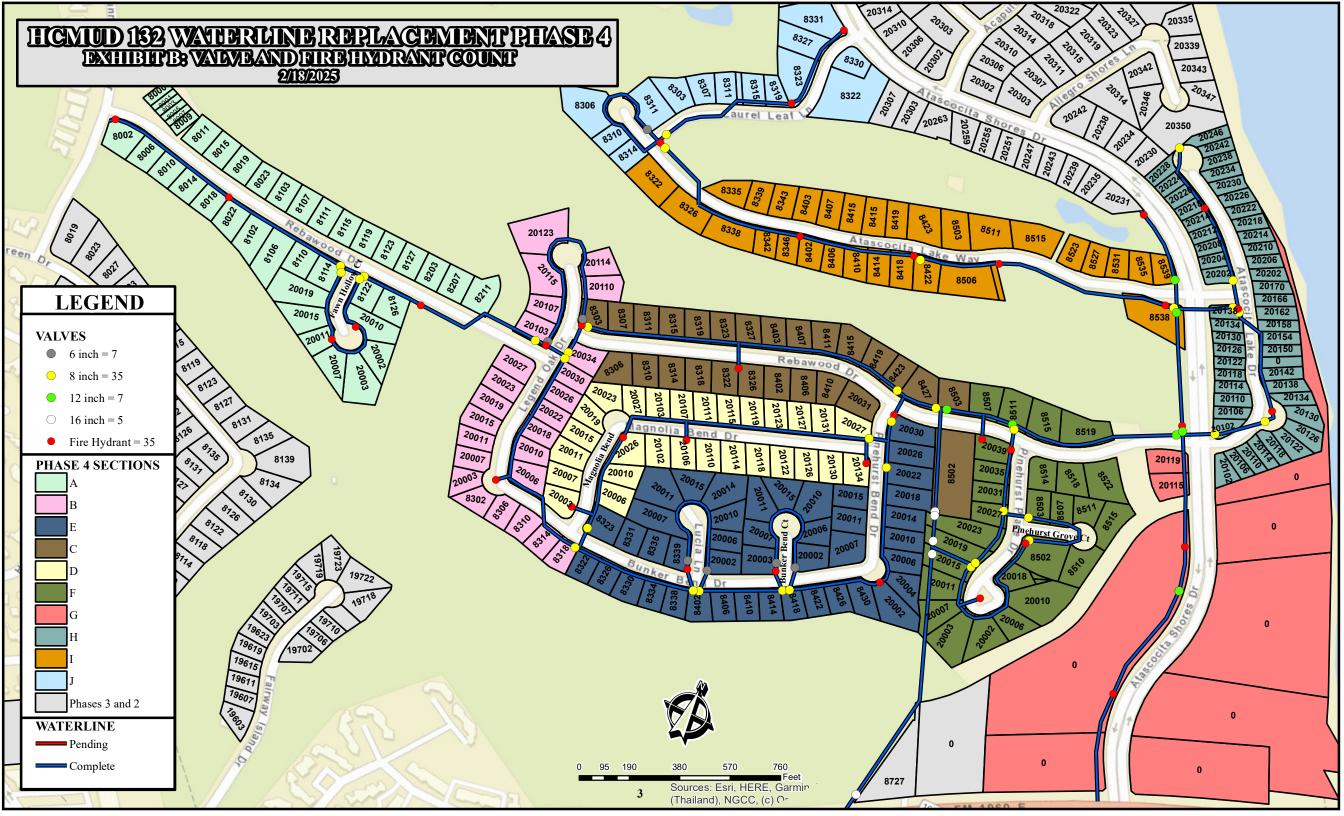

Ms. Jasso reported on Water Line Replacement Project, Phase 4. She stated that Texkota has installed all of the pipe and every valve and fire hydrant. She noted that Texkota also performed every wet-connection and cut and plug that the plans call for. She also noted that Texkota has also restored all roadways, curbs and grass and that as of today, Texkota should be substantially complete.