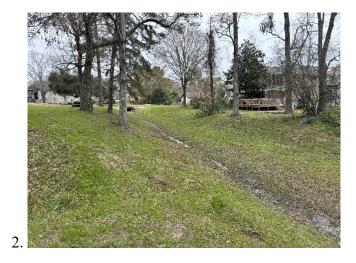

Mr. Bailey reported on Additional Drainage Areas. He reported on the tree removal and brush clearing in the drainage channels. He stated that HB Hydro Ax's revised proposal in the amount of \$51,800.00 for the removal of underbrush and silt in the drainage channel between the bulkhead/weir and Atascocita Shores was approved at last month's meeting. He noted that HB Hydro Ax will mobilize to do the work when the weather is warmer and drier in order to limit the impact of the trucks and equipment on the adjacent areas.