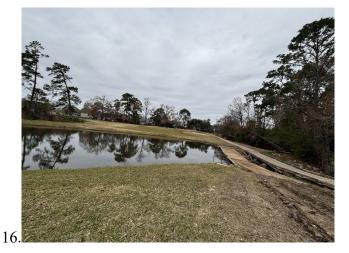

Mr. Bailey reported on Additional Drainage Areas. He reported on the tree removal and brush clearing in the drainage channels. He stated that HB Hydro Ax's revised proposal in the amount of \$51,800.00 for the removal of underbrush and silt in the drainage channel between the bulkhead/weir and Atascocita Shores was approved at last month's meeting. He noted that HB Hydro Ax will mobilize to do the work when the weather is warmer and drier in order to limit the impact of the trucks and equipment on the adjacent areas.

Mr. Bailey reported on the Golf Villas and Pinehurst Trail Drive Drainage. He reviewed an exhibit showing the proposed easements that would likely be required as part of Option 1, which would involve a new storm sewer through Golf Villas and a detention pond near the Point Hole 9 tee box. He stated that BGE estimates that Option 1 would have a construction cost of approximately \$800,000.00. Extensive discussion ensued.