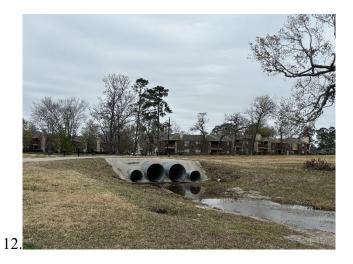

Mr. Bailey reported on Additional Drainage Areas. He reported on the tree removal and brush clearing in the drainage channels. He stated that HB Hydro Ax's revised proposal in the amount of \$51,800.00 for the removal of underbrush and silt in the drainage channel between the bulkhead/weir and Atascocita Shores was approved at last month's meeting. He noted that HB Hydro Ax will mobilize to do the work when the weather is warmer and drier in order to limit the impact of the trucks and equipment on the adjacent areas.