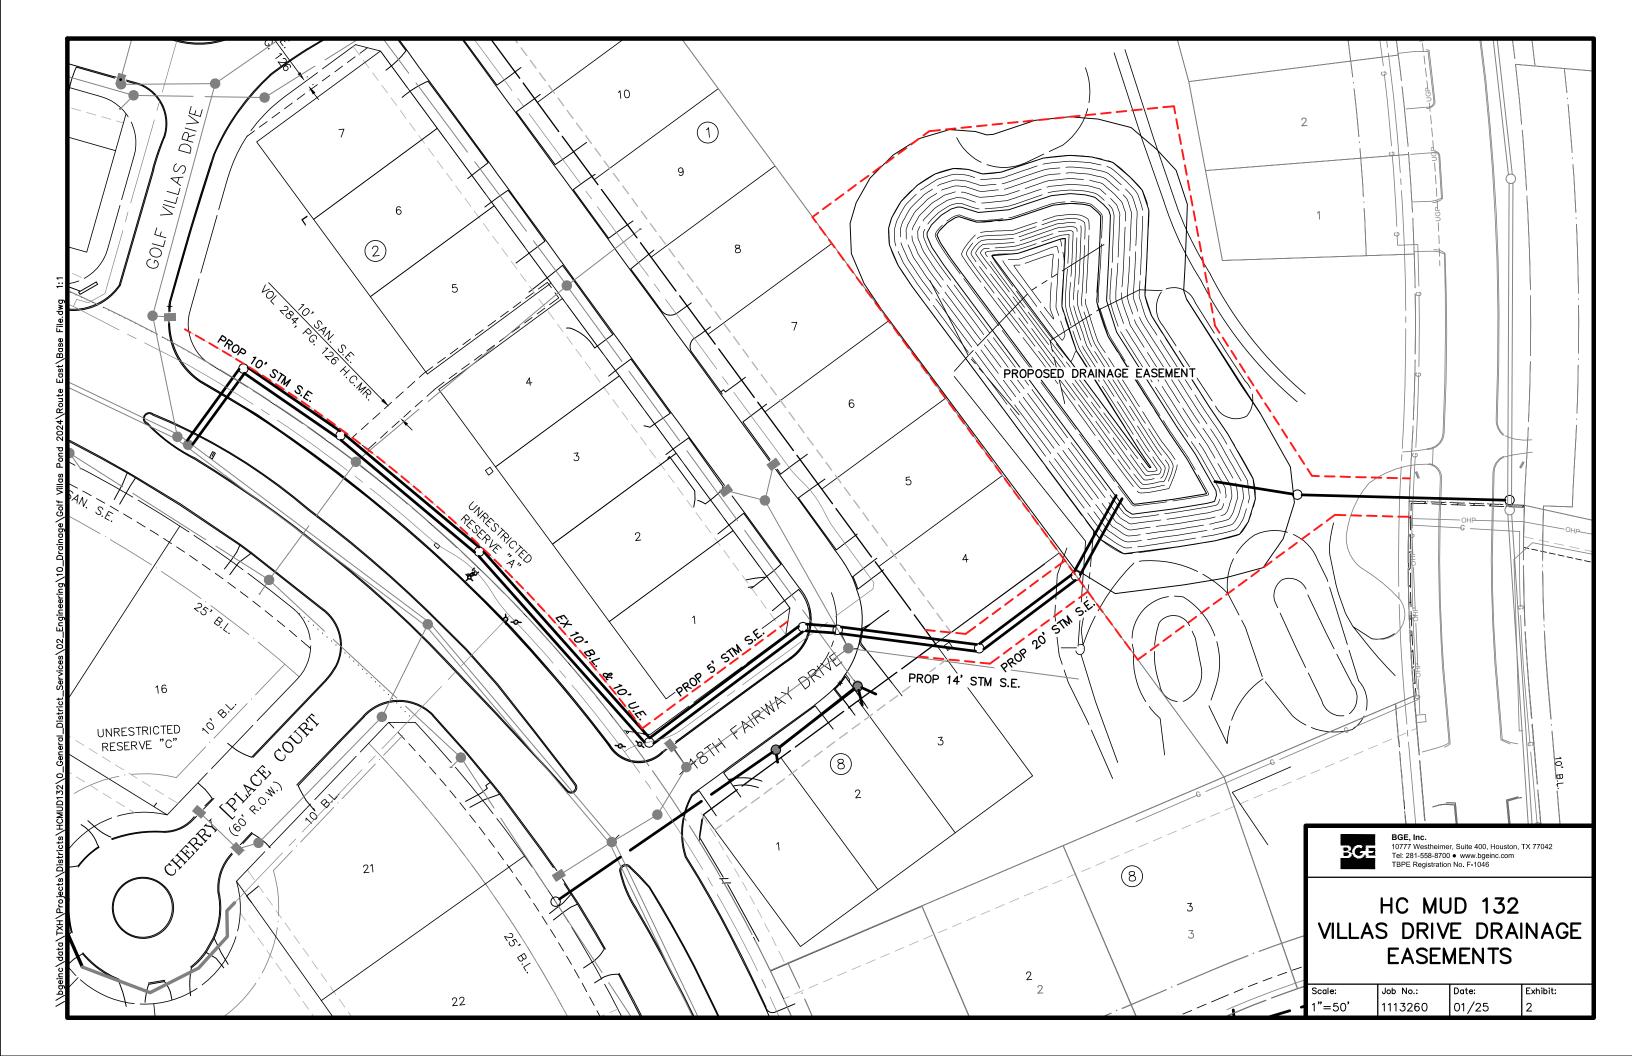

Mr. Bailey reported on the Golf Villas and Pinehurst Trail Drive Drainage. He reviewed an exhibit showing the proposed easements that would likely be required as part of Option 1, which would involve a new storm sewer through Golf Villas and a detention pond near the Point Hole 9 tee box. He stated that BGE estimates that Option 1 would have a construction cost of approximately \$800,000.00. Extensive discussion ensued.