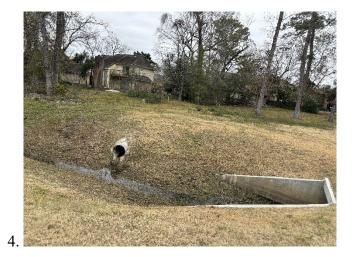

Mr. Bailey reported on Additional Drainage Areas. He reported on the tree removal and brush clearing in the drainage channels. He stated that HB Hydro Ax's revised proposal in the amount of \$51,800.00 for the removal of underbrush and silt in the drainage channel between the bulkhead/weir and Atascocita Shores was approved at last month's meeting. He noted that HB Hydro Ax will mobilize to do the work when the weather is warmer and drier in order to limit the impact of the trucks and equipment on the adjacent areas.