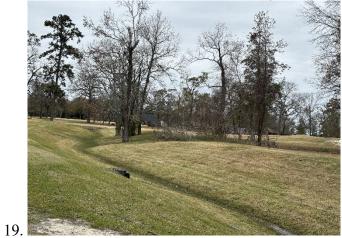

Mr. Bailey reported on Additional Drainage Areas. He reported on the tree removal and brush clearing in the drainage channels. He stated that HB Hydro Ax's revised proposal in the amount of \$51,800.00 for the removal of underbrush and silt in the drainage channel between the bulkhead/weir and Atascocita Shores was approved at last month's meeting. He noted that HB Hydro Ax will mobilize to do the work when the weather is warmer and drier in order to limit the impact of the trucks and equipment on the adjacent areas.

Mr. Bailey reported on the Golf Villas and Pinehurst Trail Drive Drainage. He reviewed an exhibit showing the proposed easements that would likely be required as part of Option 1, which would involve a new storm sewer through Golf Villas and a detention pond near the Point Hole 9 tee box. He stated that BGE estimates that Option 1 would have a construction cost of approximately \$800,000.00. Extensive discussion ensued.