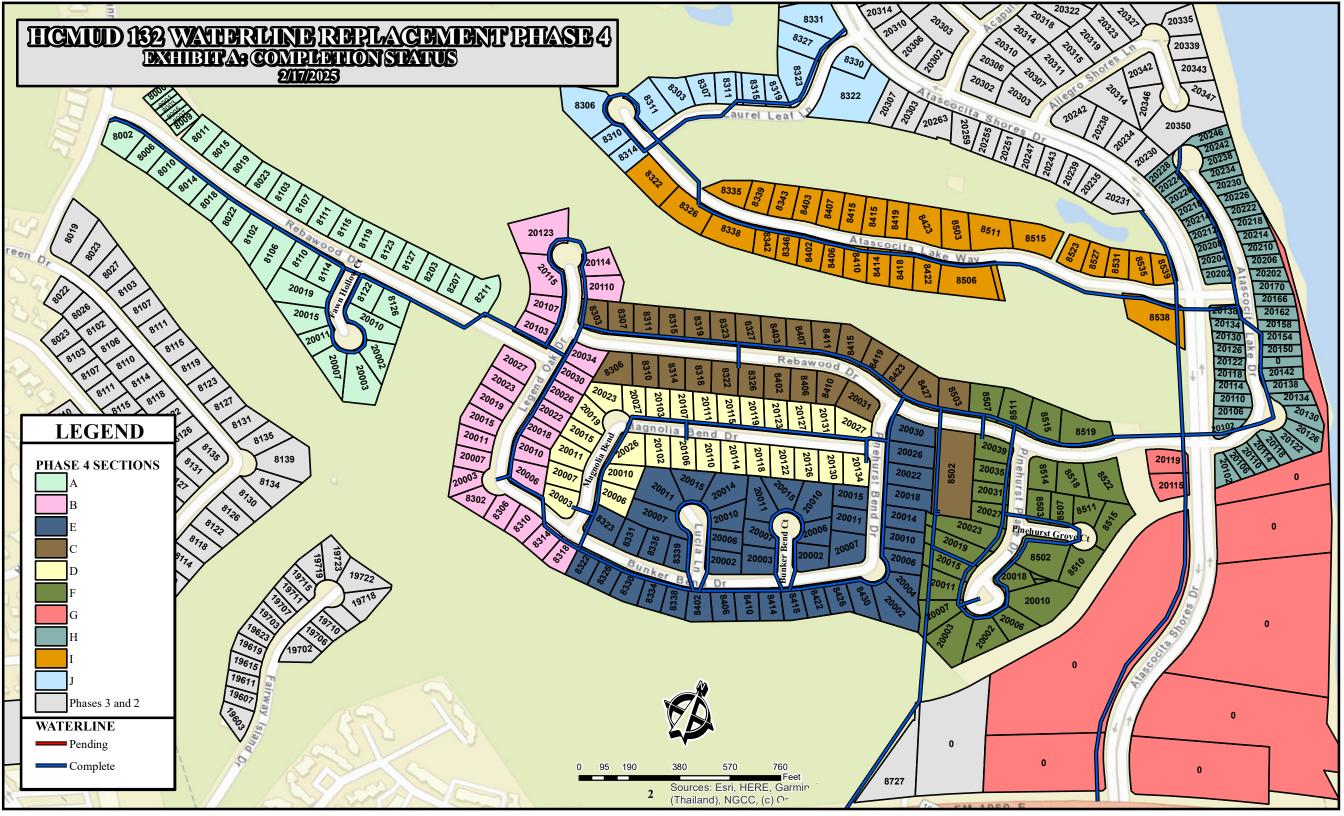

Ms. Jasso reported on Water Line Replacement Project, Phase 4. She stated that Texkota has installed all of the pipe and every valve and fire hydrant. She noted that Texkota also performed every wet-connection and cut and plug that the plans call for. She also noted that Texkota has also restored all roadways, curbs and grass and that as of today, Texkota should be substantially complete.